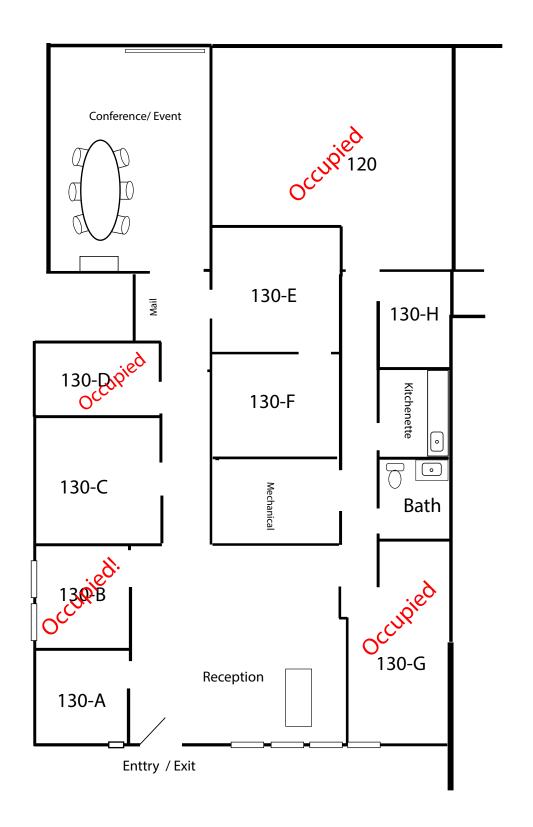

# Office descriptions

## 130-A

Window office with single executive desk, one bank of drawers, two guest chairs and locking lateral file cabinet.

### 130-B

Window office with single executive desk, one bank of drawers, two guest chairs and locking lateral file cabinet.

#### 130-C

Office with single executive desk/ one bank of drawers, two guest chairs and locking lateral file cabinet. Option for two smaller desks or desk and small conference table

## 130-D

Office with single desk, one bank of drawers, two guest chairs and locking lateral file cabinet.

#### 130-E/F

Two offices. Potenial for seperate reception area. Currently with 2 executive desks with one bank of drawers each, two guest chairs in each office and 3 locking lateral file cabinets Option for up to 6 smaller desks or desks and small conference table.

## 130-G

Office with single executive desk and 2 smaller desks one bank of drawers each, two guest chairs and locking lateral file cabinet. Option for two smaller desks or desk and small conference table